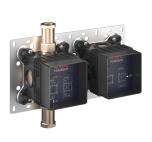

#### 125288

raw,  $\frac{1}{2}$  "thread, with shut-off valve, unit for concealed installation

\* Concealed unit compact \* Made of dezincification-resistant material \* Integrated shut-off valves

- \* With sound decoupling \* Connecting thread 3/4" (2x reductions 3/4" 1/2" incl. in delivery) \* Scope of delivery: Mounting box and protective cap incl. sealing sleeve EN18534 - Multifix fastening system
- Mounting ring set Z.538.805 \* Suitable for: KWC HOMEBOX Thermostatic mixer 1 consumer
- KWC HOMEBOX I hermostatic mixer 1 consumer
  Installation materials concealed unit (to be ordered separately):
   Mounting rail 2.538.900
  Installation materials trim kit (to be ordered separately):
   Extension set 10 mm (1 pc.) Thermostatic mixer 1 consumer
  Z.538.808