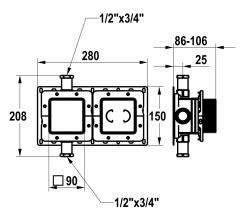

#### 125288

raw,  $\frac{1}{2}$  "thread, with shut-off valve, unit for concealed installation

\* Concealed unit compact \* Made of dezincification-resistant material \* Integrated shut-off valves

- \* With sound decoupling \* Connecting thread 3/4" (2x reductions 3/4" 1/2" incl. in delivery) \* Scope of delivery: Mounting box and protective cap incl. sealing sleeve EN18534 - Multifix fastening system
- Mounting ring set Z.538.805 \* Suitable for: KWC HOMEBOX Thermostatic mixer 1 consumer
- KWC HOMEBOX I hermostatic mixer 1 consumer
  Installation materials concealed unit (to be ordered separately):
   Mounting rail 2.538.900
  Installation materials trim kit (to be ordered separately):
   Extension set 10 mm (1 pc.) Thermostatic mixer 1 consumer
  Z.538.808

## **Technical Data**

| Connection        | G 1/2", with shut-off valve |
|-------------------|-----------------------------|
| Color code        | raw                         |
| Installation type | Wall mounted                |
| Faucet_typ        | Pre-assembly unit           |
| Concealed unit    | Concealed unit              |
| material          | Brass                       |