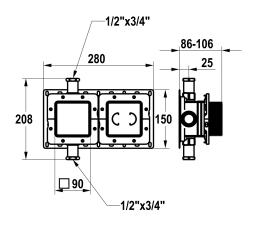

### KWC-No.

raw,  $\frac{1}{2}$ " thread, with shut-off valve, unit for concealed installation

- \* Concealed unit compact
  \* Made of dezincification-resistant material
  \* Integrated shut-off valves

- \* With sound decoupling

  \* Connecting thread 34"

   (2x reductions 34" 1/2" incl. in delivery)

  \* Scope of delivery:

   Mounting box and protective cap incl. sealing sleeve EN18534
- Multifix fastening system

- Mounting ring set Z.538.805 \* Suitable for: KWC HOMEBOX Thermostatic mixer 1 consumer

- KWC HOMEBOX I hermostatic mixer 1 consumer
  Installation materials concealed unit (to be ordered separately):
   Mounting rail Z.538.900