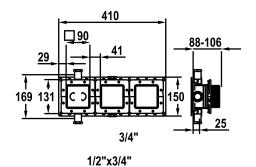

## 125287

raw,  $\frac{1}{2}$  "thread, with shut-off valve, unit for concealed installation

\* Concealed unit compact \* Made of dezincification-resistant material \* Integrated shut-off valves

- \* With sound decoupling \* Connecting thread 3/4" (1x stopper 3/4" and 2x reductions 3/4" 1/2" incl. in delivery) \* Scope of delivery: Mounting box and protective cap incl. sealing sleeve EN18534 - Multifix fastening system
- **Technical Data**

| Connection        | G 1/2", with shut-off valve |
|-------------------|-----------------------------|
| Color code        | raw                         |
| Installation type | Wall mounted                |
| Faucet_typ        | Pre-assembly unit           |
| Concealed unit    | Concealed unit              |
| material          | Brass                       |