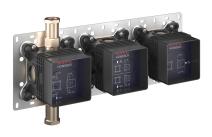

## Modell-Linie: HOMEBOX | 39.006.261.931

Showers | Basic installation kits for showers

- Mounting ring set Z.538.805 \* Suitable for: - KWC HOMEBOX Thermostatic mixer / lever mixer 2 consumers

- KWC HOMEBOX Thermostatic mixer / lever mixer 2 consumers + Installation materials concealed unit (to be ordered separately): - Mounting rail Z.538.900 \* Installation materials trim kit (to be ordered separately): - Extension set 10 mm (1 pc.) Thermostatic / lever mixer 2 consumers Z.538.807

## 125287

raw,  $\frac{1}{2}$  "thread, with shut-off valve, unit for concealed installation

\* Concealed unit compact \* Made of dezincification-resistant material \* Integrated shut-off valves

- \* With sound decoupling \* Connecting thread 3/4" (1x stopper 3/4" and 2x reductions 3/4" 1/2" incl. in delivery) \* Scope of delivery: Mounting box and protective cap incl. sealing sleeve EN18534 - Multifix fastening system
- **Technical Data**