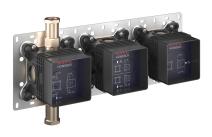

## Modell-Linie: HOMEBOX | 39.006.261.931

Showers | Basic installation kits for showers

- Mounting ring set Z.538.805 \* Suitable for: - KWC HOMEBOX Thermostatic mixer / lever mixer 2 consumers

- KWC HOMEBOX Thermostatic mixer / lever mixer 2 consumers + Installation materials concealed unit (to be ordered separately): - Mounting rail Z.538.900 \* Installation materials trim kit (to be ordered separately): - Extension set 10 mm (1 pc.) Thermostatic / lever mixer 2 consumers Z.538.807

## 125287

raw,  $\frac{1}{2}$  "thread, with shut-off valve, unit for concealed installation

\* Concealed unit compact \* Made of dezincification-resistant material \* Integrated shut-off valves

- \* With sound decoupling \* Connecting thread 3⁄4" (1x stopper 3⁄4" and 2x reductions 3⁄4" 1⁄2" incl. in delivery) \* Scope of delivery: Mounting box and protective cap incl. sealing sleeve EN18534 - Multifix fastening system
- **Technical Data**