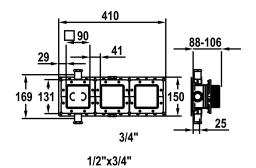

## 125287

raw,  $\frac{1}{2}$  "thread, with shut-off valve, unit for concealed installation

\* Concealed unit compact \* Made of dezincification-resistant material \* Integrated shut-off valves

- \* With sound decoupling \* Connecting thread 3⁄4" (1x stopper 3⁄4" and 2x reductions 3⁄4" 1⁄2" incl. in delivery) \* Scope of delivery: Mounting box and protective cap incl. sealing sleeve EN18534 - Multifix fastening system
- **Technical Data**

| Connection        | G 1/2", with shut-off valve |
|-------------------|-----------------------------|
| Color_code        | raw                         |
| Installation_type | Wall mounted                |
| Faucet_typ        | Pre-assembly unit           |
| Concealed_unit    | Concealed unit              |
| material          | Brass                       |