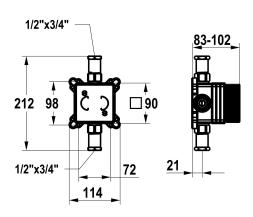

### KWC-No.

raw,  $\frac{1}{2}$ " thread, with shut-off valve, unit for concealed installation

- \* Concealed unit compact
  \* Made of dezincification-resistant material
  \* Integrated shut-off valves

- \* With sound decoupling

  \* Connecting thread 34"

   (2x reductions 34" 1/2" incl. in delivery)

  \* Scope of delivery:

   Mounting box and protective cap incl. sealing sleeve EN18534
- Multifix fastening system

## **Technical Data**

| Connection        |  |
|-------------------|--|
| - Color code      |  |
| Installation type |  |
| Faucet_typ        |  |
| Concealed unit    |  |
| material          |  |

| G 1/2", with shut-off valve |  |  |
|-----------------------------|--|--|
| raw                         |  |  |
| Wall mounted                |  |  |
| Pre-assembly unit           |  |  |
| Concealed unit              |  |  |
| Brass                       |  |  |
|                             |  |  |