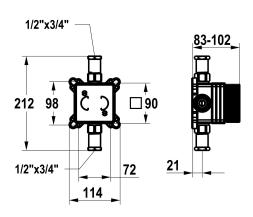

  \* Connecting thread 3¼"

   (2x reductions ¾" ½" incl. in delivery)

  \* Scope of delivery:

   Mounting box and protective cap incl. sealing sleeve EN18534
- Multifix fastening system

- Mounting ring set Z.538.805 \* Suitable for: KWC HOMEBOX Lever mixer 1 consumer

- KWC HOMEBUX Lever mixer 1 consumer
  Installation materials concealed unit (to be ordered separately):
   Mounting rail Z.538.900

  \* Installation materials trim kit (to be ordered separately):
   Extension set 10 mm (1 pc.) Lever mixer 1 consumer Z.538.806
   escutcheon extension 10 mm (1pce.) Z.538.489.000

## Technical Data

Connection Color code Installation type Faucet\_typ Concealed unit material

| 6 1/2", with shut-off valve |
|-----------------------------|
| aw                          |
| Nall mounted                |
| Pre-assembly unit           |
| Concealed unit              |
| Brass                       |
|                             |