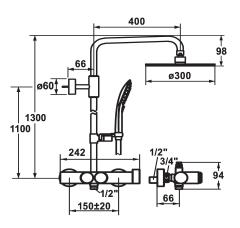

#### 125274

chromeline, AD 150 +/-20 mm, A 400, with hand shower and hose

- \* Shower system choice \* Without volume control \* The water-bearing sliding wall bar can be shortened to any individual length as required \* Swiveling bracket, shower head with ball joint \* SkinProtect Safety stop prevents scalding \* Activation of the consumer at the push of a "choice" button \* KWC ball joint bracket, elevation adjustment lockable \* Tube diameter 20 mm

#### **Technical Data**

| Flow rate                      | 17.8 l/min (3 bar)     |     |
|--------------------------------|------------------------|-----|
| Spray outlet: Flow rate        | 11.3 l/min (3 bar)     |     |
| Shower_set                     | with shower head, hose | 38° |
| Color_code                     | chrome                 |     |
| Installation_type              | Wall mounted           |     |
| Faucet_typ                     | Thermostatic           |     |
| Dimension Height               | 1300                   |     |
| G_Acoustic group               |                        |     |
| G_Acoustic group_Shower_outlet |                        |     |
| Projection_A                   | A 400                  |     |
| Connection measure             | 150+/-20               |     |
| material                       | Brass                  |     |
|                                |                        |     |