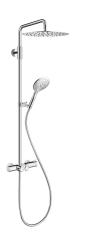

#### 125274

chromeline, AD 150 +/-20 mm, A 400, with hand shower and hose

- \* Shower system choice \* Without volume control \* The water-bearing sliding wall bar can be shortened to any individual length as required \* Swiveling bracket, shower head with ball joint \* SkinProtect Safety stop prevents scalding \* Activation of the consumer at the push of a "choice" button \* KWC ball joint bracket, elevation adjustment lockable \* Tube diameter 20 mm

- Thermostat incl. wall connections with outlet (top) for water-bearing sliding wall bar - Hand shower KWC CHOICE-E 26.000.117.000 - Shower hose 1800 mm, plastic 26.001.014.000 - Shower head KWC PIATTO -X R300 26.000.215.000 - Sliding wall bar kit 26.004.004.000 - Shower guide rod holder (top), for connecting guide rod and spray arm