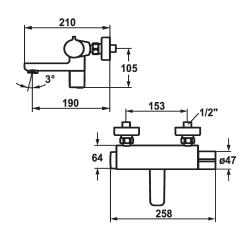

### **Technical Data**

| Flow rate              |  |
|------------------------|--|
| Electronical control   |  |
| Spout                  |  |
| Power supply           |  |
| Color code             |  |
| Installation type      |  |
| Faucet_typ             |  |
| Dimension Height       |  |
| Acoustic group         |  |
| Projection A           |  |
| Energy label           |  |
| Connection measure     |  |
| Dimension Water outlet |  |
| material               |  |

| 6 l/min (3 bar)        |  |
|------------------------|--|
| Non-contact thermostat |  |
| fixed                  |  |
| battery                |  |
| chromeline             |  |
| Wall mounted           |  |
| Electronic             |  |
| 60                     |  |
| I                      |  |
| A 200                  |  |
| В                      |  |
| 153                    |  |
| 70                     |  |
| Brass                  |  |