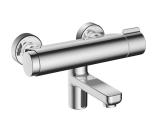

# **KWC** IQUA

Thermostatic mixer - Automatic, non-contact - Basin

#### 125261

chromeline, AD 153, A 200, battery

#### 125323

chromeline, AD 153, A 200, without wall connections, battery

- \* Automatic controled design
  \* Infrared sensor thermostatico W35
  \* SkinProtect Safety stop prevents scalding
  \* Microprocessor-control
- flow time adjustable (1 second factory setting)
   short time off (cleaning) activatable
   continuous water flow (filling) activatable