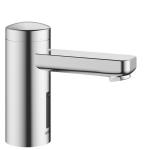

# **KWC** IQUA Automatic, non-contact - Basin

## Modell-Linie: IQUA | 12.696.061.000

Taps | Self closing taps

### 125259

chromeline, A 115, flexible connection hose, without pop-up valve, battery, Basic, with mixing

125260 chromeline, A 115, flexible connection hose, without pop-up valve, mains receiver, Basic, with mixing

- \* Automatic controled design \* Infrared sensor L10

- \* With mixing temperature limiter adjustable
- \* EcoProtect water-saving device
- \* Basic: counter-sunk iqua-click \* Microprocessor-control
- flow time adjustable (1 second factory setting)
  short time off (cleaning) activatable
  continuous water flow (filling) activatable
- sensor sensitivity adjustable permanent, automatic self-
- calibration 12- or 24-hour-hygiene flushing activatable

# Power supply

battery

mains receiver

- \* Fixed spout Neoperl® Cascade®

6 l/min (3 bar) without pop-up valve Automatic, non-contact Flexible connection hose

Basic, with mixing battery chromeline Pillar installation Electronic 140 1 A 115 А 82 Brass