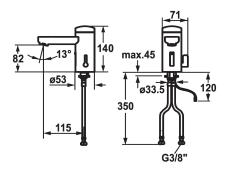

### Technical Data

| Flow rate              |  |
|------------------------|--|
| pop-up assembly        |  |
| Electronical control   |  |
| Connection             |  |
| Spout                  |  |
| IQUA-Click             |  |
| Power supply           |  |
| Color code             |  |
| Installation type      |  |
| Faucet_typ             |  |
| Dimension Height       |  |
| Acoustic group         |  |
| Projection A           |  |
| Energy label           |  |
| Dimension Water outlet |  |
| material               |  |

# Power supply

battery

mains receiver

- \* Fixed spout Neoperl® Cascade®

6 l/min (3 bar) without pop-up valve Automatic, non-contact Flexible connection hose

Basic, with mixing battery chromeline Pillar installation Electronic 140 1 A 115 А 82 Brass

fixed

- \* Electrovalve \* Flexible connection hoses ¾"
- \* Fastening by means of stud bolt M8 x 1 \* Mounting hole size ø35 mm \* Scope of delivery:

- Battery 6 V Lithium CRP2 lifespan at 100 circuits/day: 4 years