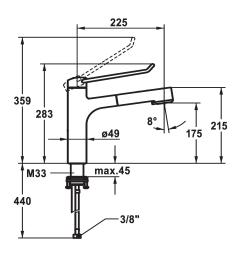

#### Measure Height

272

283

- TripleClean Normal, soft, and power stream modes
- hose surface to fit faucet surface QuickConnect Simple hose connection system \* Hose guide, swivelling 120°
- \* CoptimalSpace ample space for washing or working
- \* KWC cartridge with safety device M 35 OP
- with ceramic discs flow rate and temperature continuously variable
- temperature limitation
  \* Flexible connection hoses 3/8"
- \* QuickInstallation Fastening via threaded connection with locking screws \* Mounting hole size ø35 mm

# **Technical Data**

| Flow rate needle spray |  |
|------------------------|--|
| Flow rate normal spray |  |
| Connection             |  |
| Spout                  |  |
| Handling               |  |
| Kitchenspray           |  |
| Color code             |  |
| Installation type      |  |
| Faucet_typ             |  |
| Measure Height         |  |
| Acoustic group         |  |
| Projection A           |  |
| Energy label           |  |
| Dimension Water outlet |  |
| material               |  |
|                        |  |

| 9 l/min (3 bar)         |    |  |   |
|-------------------------|----|--|---|
| 8 l/min (3 bar)         |    |  |   |
| Flexible connection hos | es |  |   |
| swivel                  |    |  |   |
| top lever               |    |  |   |
| Pull-out spray          |    |  |   |
| chromeline              |    |  |   |
| Pillarinstallation      |    |  |   |
| Lever mixer             |    |  |   |
| 283                     |    |  |   |
| I                       |    |  |   |
| A 225                   |    |  |   |
| A                       |    |  |   |
| 175                     | •  |  | • |
| Brass                   |    |  |   |