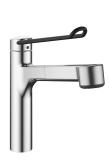

# **KWC** VITA PRO 2.0

Lever mixer - Kitchen

## Modell-Linie: VITA PRO 2.0 | 10.521.033.000LLFL

Taps | Manual taps

#### 125248

chromeline, A 225, flexible connection hoses

- \* Lever mixer
- \* Operation designed for a secure grip, as well as safe and easy
- handling
  \* Ergonomic and robust operating lever, made of polyamide
- to adjust the handling even better to suit personal requirements, the offset lever can be installed so that it is twisted into the cap (standard: see illustration)
- $\dot{*}$  TouchProtect anti-scald protection thanks to the "double skin"
- principle
  \* Intrinsically safe against backflow
- SprayClean easy to clean and actively prevents limescale
- up to 600 mm pull-out length