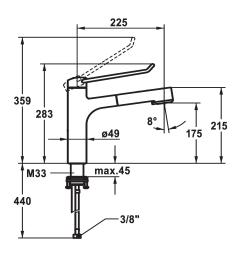

#### **Dimension Height**

272

283

- TripleClean Normal, soft, and power stream modes
- hose surface to fit faucet surface QuickConnect Simple hose connection system \* Hose guide, swivelling 120°
- \* EasyLock a pull-out spray that easily slides back into place
  \* OptimalSpace ample space for washing or working
- \* KWC cartridge with safety device M 35 OP
- with ceramic discs flow rate and temperature continuously variable
- temperature limitation
  \* Flexible connection hoses 3/8"
- \* QuickInstallation Fastening via threaded connection with locking screws \* Mounting hole size ø35 mm

# **Technical Data**

| recimical bata         |  |
|------------------------|--|
| Flow rate needle spray |  |
| Flow rate normal spray |  |
| Connection             |  |
| Spout                  |  |
| Handling               |  |
| Kitchen_spray          |  |
| Color code             |  |
| Installation_type      |  |
| Faucet_typ             |  |
| Dimension Height       |  |
| G_Acoustic group       |  |
| Projection_A           |  |
| Energy Label           |  |
| Dimension Water outlet |  |
| material               |  |
|                        |  |

| 9 l/min (3 bar)           |   |  |
|---------------------------|---|--|
| 8 l/min (3 bar)           |   |  |
| Flexible connection hoses |   |  |
| swivel                    |   |  |
| top lever                 |   |  |
| Pull-out spray            |   |  |
| chrome                    |   |  |
| Pillar installation       |   |  |
| Lever mixer               |   |  |
| 283                       |   |  |
| I                         |   |  |
| A 225                     |   |  |
| А                         | · |  |
| 175                       |   |  |
| Brass                     |   |  |