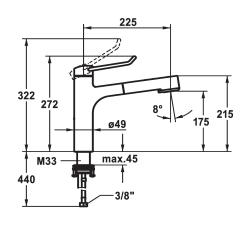

## Dimension Height

272

283

- TripleClean Normal, soft, and power stream modes
- hose surface to fit faucet surface QuickConnect Simple hose connection system \* Hose guide, swivelling 120°
- \* EasyLock a pull-out spray that easily slides back into place
  \* OptimalSpace ample space for washing or working
- \* KWC cartridge with safety device M 35 OP
- with ceramic discs flow rate and temperature continuously variable
- temperature limitation
  \* Flexible connection hoses 3/8"
- \* QuickInstallation Fastening via threaded connection with locking screws \* Mounting hole size ø35 mm

## Technical Data

| rechnical Data         |  |
|------------------------|--|
| Flow rate needle spray |  |
| Flow rate normal spray |  |
| Connection             |  |
| Spout                  |  |
| Handling               |  |
| Kitchenspray           |  |
| Color code             |  |
| Installation type      |  |
| Faucet_typ             |  |
| Dimension Height       |  |
| Acoustic group         |  |
| Projection A           |  |
| Energy label           |  |
| Dimension Water outlet |  |
| material               |  |
|                        |  |

| 9 l/min (3 bar)           |   |
|---------------------------|---|
| 8 l/min (3 bar)           |   |
| Flexible connection hoses |   |
| swivel                    |   |
| top lever                 |   |
| Pull-out spray            |   |
| chromeline                |   |
| Pillarinstallation        |   |
| Lever mixer               |   |
| 272                       |   |
| 1                         |   |
| A 225                     |   |
| А                         | · |
| 175                       |   |
| Brass                     |   |