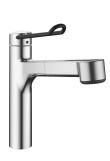

#### 125247

chromeline, A 225, flexible connection hoses

#### 125248

chromeline, A 225, flexible connection hoses

- \* Lever mixer
- \* Operation designed for a secure grip, as well as safe and easy
- handling
  \* Ergonomic and robust operating lever, made of polyamide
- to adjust the handling even better to suit personal requirements, the offset lever can be installed so that it is twisted into the cap (standard: see illustration)
- $\dot{*}$  TouchProtect anti-scald protection thanks to the "double skin"
- principle
  \* Intrinsically safe against backflow
- SprayClean easy to clean and actively prevents limescale
- up to 600 mm pull-out length