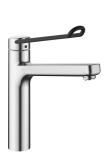

#### 125245

chromeline, A 225, flexible connection hoses

#### 125246

chromeline, A 225, flexible connection hoses

- \* Lever mixer
- \* Operation designed for a secure grip, as well as safe and easy
- handling
  \* Ergonomic and robust operating lever, made of polyamide
- to adjust the handling even better to suit personal requirements, the offset lever can be installed so that it is twisted into the cap (standard: see illustration)
  \* Swivel spout 150°
  - Neoperl® Perlator® laminar