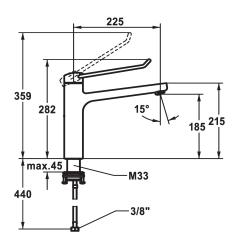

# Dimension Height

272

282

- \* OptimalSpace ample space for washing or working \* KWC cartridge with safety device M 35 OP with ceramic discs

- flow rate and temperature continuously variable
- temperature limitation
  \* Flexible connection hoses 3/8"
- \* QuickInstallation Fastening via threaded connection with locking
- screws
  \* Mounting hole size ø35 mm

# Technical Data

| Flow rate              |  |
|------------------------|--|
| Connection             |  |
| Spout                  |  |
| Handling               |  |
| Color_code             |  |
| Installation_type      |  |
| Faucet_typ             |  |
| Dimension Height       |  |
| G_Acoustic group       |  |
| Projection_A           |  |
| Energy Label           |  |
| Dimension Water outlet |  |
| material               |  |
|                        |  |

| 12 l/min (3 bar)          |   |   |  |
|---------------------------|---|---|--|
| Flexible connection hoses |   |   |  |
| swivel                    |   |   |  |
| top lever                 |   |   |  |
| chrome                    |   |   |  |
| Pillarinstallation        |   |   |  |
| Lever mixer               |   |   |  |
| 282                       |   |   |  |
| I                         |   |   |  |
| A 225                     |   |   |  |
| В                         |   |   |  |
| 185                       | • | • |  |
| Brass                     |   |   |  |