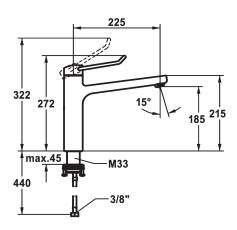

(standard: see illustration) \* Swivel spout 150° - Neoperl® Perlator® laminar

Flow rate

Spout Handling Color\_code Installation\_type Faucet\_typ Dimension Height G\_Acoustic group Projection\_A Energy Label Dimension Water outlet

material

Connection

|   | 12 l/min (3 bar)          |
|---|---------------------------|
| _ | Flexible connection hoses |
|   | swivel                    |
| _ | top lever                 |
|   | chrome                    |
|   | Pillar installation       |
|   | Lever mixer               |
|   | 272                       |
|   | 1                         |
|   | A 225                     |
|   | В                         |
|   | 185                       |
|   | Brass                     |
| _ |                           |

Dimension Height

- with ceramic discs

- temperature limitation \* Flexible connection hoses 3/8"

screws \* Mounting hole size ø35 mm

272

282