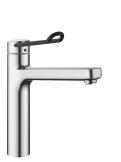

## KWC VITA PRO 2.0 Lever mixer - Kitchen

## Modell-Linie: VITA PRO 2.0 | 10.521.023.000FL

Taps | Manual taps

\* OptimalSpace - ample space for washing or working \* KWC cartridge with safety device M 35 OP

\* QuickInstallation - Fastening via threaded connection with locking

## KWC-No.

125245

chromeline, A 225, flexible connection hoses

125246

chromeline, A 225, flexible connection hoses

\* Lever mixer

\* Operation designed for a secure grip, as well as safe and easy

handling \* Ergonomic and robust operating lever, made of polyamide - to adjust the handling even better to suit personal requirements, the offset lever can be installed so that it is twisted into the cap

(standard: see illustration) \* Swivel spout 150° - Neoperl® Perlator® laminar

Flow rate

Spout Handling Color\_code Installation\_type Faucet\_typ Dimension Height G\_Acoustic group Projection\_A Energy Label Dimension Water outlet