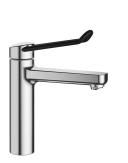

# KWC-No. 125226

125227

with pop-up valve

pop-up valve

without pop-up valve

\* Lever mixer

\* Operation designed for a secure grip, as well as safe and easy

chromeline, A 150, flexible connection hoses, with pop-up valve

chromeline, A 150, flexible connection hoses, without pop-up valve

handling \* Ergonomic and robust operating lever, made of polyamide - to adjust the handling even better to suit personal requirements, the offset lever can be installed so that it is twisted into the cap

(standard: see illustration) \* EcoProtect - water-saving device \* Fixed spout - Neoperl® Perlator® laminar