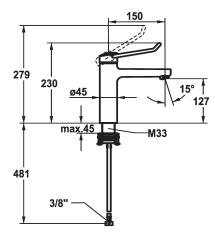

#### Flow rate 5.8 l/min (3 bar) pop-up valve without pop-up valve Flexible connection hoses Connection Spout fixed Handling top lever Color code chromeline Installation type Pillar installation Faucet\_typ Lever mixer Measure Height 230 Acoustic group L. A 150 Projection A Energy label А 127 Dimension Water outlet material Brass

- Reinforced stopper for output volume and temperature (standard settina)

\* Flexible connection hoses 3/8"

\* QuickInstallation - Fastening via threaded connection with locking \* Quick. screws \* Mounting hole size ø35 mm