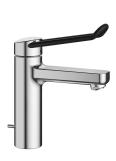

#### 125224

chromeline, A 125, flexible connection hoses, with pop-up valve

#### 125225

chromeline, A 125, flexible connection hoses, without pop-up valve

- \* Lever mixer
- \* Operation designed for a secure grip, as well as safe and easy
- handling
  \* Ergonomic and robust operating lever, made of polyamide
- to adjust the handling even better to suit personal requirements, the offset lever can be installed so that it is twisted into the cap (standard: see illustration)

- (standard: see illustration)
  \* EcoProtect water-saving device
  \* Fixed spout
   Neoperl® Perlator® laminar
  \* KWC cartridge with safety device M 35 OP