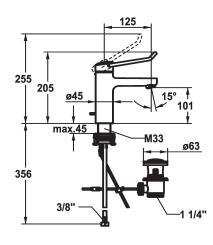

## Technical Data

| Flow rate              |  |
|------------------------|--|
| pop-up valve           |  |
| Connection             |  |
| Spout                  |  |
| Handling               |  |
| Color code             |  |
| Installation type      |  |
| Faucet_typ             |  |
| Measure Height         |  |
| Acoustic group         |  |
| Projection A           |  |
| Energy label           |  |
| Dimension Water outlet |  |
| material               |  |
|                        |  |

| 5.8 l/min (3 bar)         |  |  |  |
|---------------------------|--|--|--|
| with pop-up valve         |  |  |  |
| Flexible connection hoses |  |  |  |
| fixed                     |  |  |  |
| top lever                 |  |  |  |
| chromeline                |  |  |  |
| Pillarinstallation        |  |  |  |
| Lever mixer               |  |  |  |
| 205                       |  |  |  |
| I                         |  |  |  |
| A 125                     |  |  |  |
| A                         |  |  |  |
| 101                       |  |  |  |
| Brass                     |  |  |  |