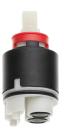

**Spare Parts** 

# KWC LUNA E Lever mixer - Kitchen

Modell-Linie: LUNA E | 10.445.033.000FL Taps | Manual taps

Cartridge M 35 H

**538327** Z.537.582