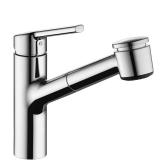

#### 125138

chromeline, A220

- \* Lever mixer

  \* TouchProtect anti-scald protection thanks to the "double skin" principle

  \* Intrinsically safe against backflow

  \* Pull-out spray

   SprayClean easy to clean and actively prevents limescale buildup

- buildup up to 600 mm pull-out length
- PowerClean needle spray mode, with automatic diverter reset

- \* Hose guide, swivelling 130°
  \* EasyLock a pull-out spray that easily slides back into place
  \* KWC cartridge M 35
   with ceramic discs
   flow rate and temperature continuously variable
  \* Flexible connection hoses %"
  \* QuickInstallation Fastening via threaded connection with locking screws
  \* Mounting hole size ø35 mm