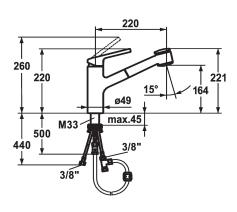

# **Technical Data**

| Flow rate needle spray |  |
|------------------------|--|
| Flow rate normal spray |  |
| Connection             |  |
| Spout                  |  |
| Handling               |  |
| Kitchenspray           |  |
| Color code             |  |
| Installation type      |  |
| Faucet_typ             |  |
| Measure Height         |  |
| Energysaving           |  |
| Acoustic group         |  |
| Projection A           |  |
| Energy label           |  |
| Dimension Water outlet |  |
| material               |  |

| 7 l/min (3 bar)           |
|---------------------------|
| 7 l/min (3 bar)           |
| Flexible connection hoses |
| swivel                    |
| top lever                 |
| Pull-out spray            |
| chromeline                |
| Pillar installation       |
| Lever mixer               |
| 220                       |
| low pressure              |
|                           |
| A 220                     |
| A                         |
| 164                       |
| Brass                     |
|                           |