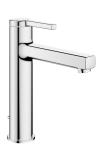

## KWC AVA 2.0

Lever mixer - Basin - CoolFix

## Modell-Linie: AVA 2.0 | 12.468.073.000FL

Taps | Manual taps

## 125093

chromeline, A 145, flexible connection hoses, with Push Open

- \* CoolFix Cold water flow with a centered lever
  \* EcoProtect water-saving device
  \* Fixed spout
   Neoperl® Perlator® SSR, swivelling jet regulator
  \* OptimalSpace ample space for washing or working
  \* KWC cartridge S 25