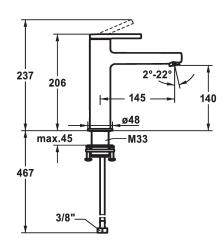

# Technical Data

| Flow rate              |  |
|------------------------|--|
| Pop-up_valve           |  |
| Connection             |  |
| Spout                  |  |
| Handling               |  |
| Color code             |  |
| Installation_type      |  |
| Faucet_typ             |  |
| Dimension Height       |  |
| Energysaving           |  |
| G_Acoustic group       |  |
| Projection_A           |  |
| Energy Label           |  |
| Dimension Water outlet |  |
| material               |  |

| 5 l/min (3 bar)           |   |
|---------------------------|---|
| without pop-up valve      |   |
| Flexible connection hoses |   |
| fixed                     |   |
| top lever                 |   |
| chrome                    |   |
| Pillarinstallation        |   |
| Lever mixer               |   |
| 206                       |   |
| Coolfix                   |   |
| I                         |   |
| A 145                     |   |
| A                         |   |
| 140                       |   |
| Brass                     | _ |