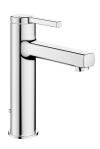

#### 125081

chromeline, A 125, flexible connection hoses, with pop-up valve

#### 125082

chromeline, A 125, flexible connection hoses, without pop-up valve

### 125083

chromeline, A 125, flexible connection hoses, with Push Open

- \* CoolFix Cold water flow with a centered lever
  \* EcoProtect water-saving device
  \* Fixed spout
   Neoperl® Perlator® SSR, swivelling jet regulator
- \* KWC cartridge S 25
- with ceramic discs flow rate and temperature continuously variable