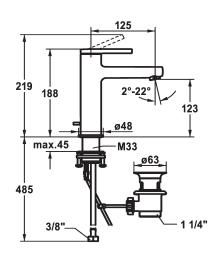

# **Technical Data**

| Flow rate              |  |
|------------------------|--|
| Pop-up_valve           |  |
| Connection             |  |
| Spout                  |  |
| Handling               |  |
| Color_code             |  |
| Installation_type      |  |
| Faucet_typ             |  |
| Dimension Height       |  |
| Energysaving           |  |
| G_Acoustic group       |  |
| Projection_A           |  |
| Energy Label           |  |
| Dimension Water outlet |  |
| material               |  |

| 5 l/min (3 bar)          |   |
|--------------------------|---|
| with pop-up valve        |   |
| Flexible connection hose | S |
| fixed                    |   |
| top lever                |   |
| chrome                   |   |
| Pillar installation      |   |
| Lever mixer              |   |
| 168                      |   |
| Coolfix                  |   |
| 1                        |   |
| A 125                    |   |
| A                        |   |
| 123                      |   |
| Brass                    |   |