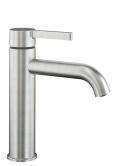

### KWC-No.

125018 matt black, A 140, flexible connection hoses, with Push Open

# 125045

brushed steel, A 140, flexible connection hoses, with Push Open 125046

brushed steel, A 140, flexible connection hoses, without pop-up valve

\* OptimalSpace - ample space for washing or working \* KWC cartridge M 35 OP - with ceramic discs

- flow rate and temperature continuously variable - temperature limitation \* Flexible connection hoses %" \* QuickInstallation - Fastening via threaded connection with locking

pop-up valve

with Push open