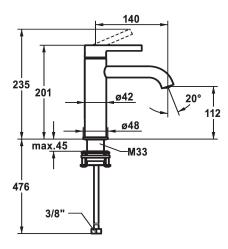

### Technical Data

\* Lever mixer \* EcoProtect - water-saving device \* Fixed spout - Neoper® Caché® CS, Coin Slot

| Flow rate              |  |
|------------------------|--|
| pop-up valve           |  |
| Connection             |  |
| Spout                  |  |
| Handling               |  |
| Color code             |  |
| Installation type      |  |
| Faucet_typ             |  |
| Measure Height         |  |
| Acoustic group         |  |
| Projection A           |  |
| Energy label           |  |
| Dimension Water outlet |  |
| material               |  |
|                        |  |

# screws \* Mounting hole size ø35 mm

| 5 l/min (3 bar)          |   |  |
|--------------------------|---|--|
| without pop-up valve     |   |  |
| Flexible connection hose | S |  |
| fixed                    |   |  |
| top lever                |   |  |
| brushed steel            |   |  |
| Pillar installation      |   |  |
| Lever mixer              |   |  |
| 201                      |   |  |
| 1                        |   |  |
| A 140                    |   |  |
| A                        |   |  |
| 112                      |   |  |
| Brass                    |   |  |