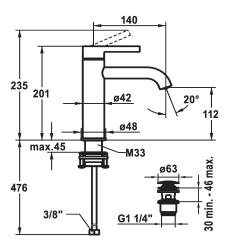

- \* OptimalSpace ample space for washing or working \* KWC cartridge M 35 OP with ceramic discs

- flow rate and temperature continuously variable

| Flow rate              |  |
|------------------------|--|
| pop-up valve           |  |
| Connection             |  |
| Spout                  |  |
| Handling               |  |
| Color code             |  |
| Installation type      |  |
| Faucet_typ             |  |
| Measure Height         |  |
| Acoustic group         |  |
| Projection A           |  |
| Energy label           |  |
| Dimension Water outlet |  |
| material               |  |

# **Technical Data**

| withPushopen             |  |
|--------------------------|--|
| Flexible connection hose |  |
| fixed                    |  |
| top lever                |  |
| brushed steel            |  |
| Pillar installation      |  |
| Lever mixer              |  |
| 201                      |  |
| 1                        |  |
| A 140                    |  |
| A                        |  |
| 112                      |  |
| Brass                    |  |