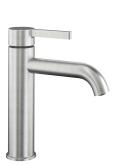

# KWC BEVO Lever mixer - Basin

# Modell-Linie: BEVO | 12.421.642.177FL

Taps | Manual taps

Color code

matt black

matt black

brushed steel

brushed steel

# 125045

brushed steel, A 140, flexible connection hoses, with Push Open 125046

brushed steel, A 140, flexible connection hoses, without pop-up valve

\* Lever mixer \* EcoProtect - water-saving device

\* Fixed spout - Neoperl® Caché® CS, Coin Slot