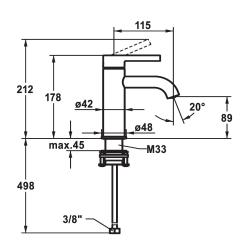

### **Technical Data**

| Flow rate              |  |
|------------------------|--|
| pop-up assembly        |  |
| Connection             |  |
| Spout                  |  |
| Handling               |  |
| Color code             |  |
| Installation type      |  |
| Faucet_typ             |  |
| Dimension Height       |  |
| Acoustic group         |  |
| Projection A           |  |
| Energy label           |  |
| Dimension Water outlet |  |
| material               |  |

| 5 l/min (3 bar)           |
|---------------------------|
| without pop-up valve      |
| Flexible connection hoses |
| fixed                     |
| top lever                 |
| brushed steel             |
| Pillar installation       |
| Lever mixer               |
| 178                       |
| I                         |
| A 115                     |
| A                         |
| 89                        |
| Brass                     |