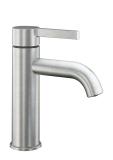

# **KWC** BEVO

Lever mixer - Basin

# Modell-Linie: BEVO | 12.421.051.177FL

Taps | Manual taps

#### 125016

matt black, A 115, flexible connection hoses, with Push Open

#### 125017

matt black, A 115, flexible connection hoses, without pop-up valve

125043 brushed steel, A 115, flexible connection hoses, with Push Open

brushed steel, A 115, flexible connection hoses, without pop-up valve

- \* Lever mixer \* EcoProtect water-saving device \* Fixed spout Neoperl® Caché® CS, Coin Slot

- \* KWC cartridge M 35 OP
   with ceramic discs

# Color code

matt black

matt black

brushed steel

brushed steel

- flow rate and temperature continuously variable
   temperature limitation
  \* Flexible connection hoses %"
  \* QuickInstallation Fastening via threaded connection with locking screws
  \* Mounting hole size ø35 mm