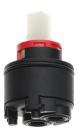

### **Spare Parts**

# **KWC** BEVO

Lever mixer - Basin

**Modell-Linie: BEVO | 12.421.051.177FL** Taps | Manual taps

Cartridge M 35 OP

**538331** Z.537.710