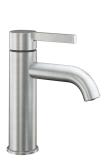

# KWC BEVO Lever mixer - Basin

## Modell-Linie: BEVO | 12.421.641.177FL

Taps | Manual taps

Color code

matt black

matt black

brushed steel

brushed steel

# 125043

brushed steel, A 115, flexible connection hoses, with Push Open 125044

brushed steel, A 115, flexible connection hoses, without pop-up valve

\* Lever mixer \* EcoProtect - water-saving device

\* Fixed spout - Neoperl® Caché® CS, Coin Slot