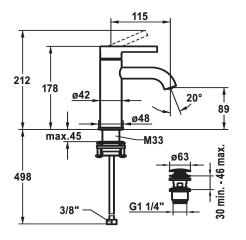

## Technical Data

| Flow rate              |  |
|------------------------|--|
| pop-up valve           |  |
| Connection             |  |
| Spout                  |  |
| Handling               |  |
| Color code             |  |
| Installation type      |  |
| Faucet_typ             |  |
| Measure Height         |  |
| Acoustic group         |  |
| Projection A           |  |
| Energy label           |  |
| Dimension Water outlet |  |
| material               |  |

| 5 l/min (3 bar)           |  |
|---------------------------|--|
| with Push open            |  |
| Flexible connection hoses |  |
| fixed                     |  |
| top lever                 |  |
| brushed steel             |  |
| Pillar installation       |  |
| Lever mixer               |  |
| 178                       |  |
|                           |  |
| A 115                     |  |
| A                         |  |
| 89                        |  |
| Brass                     |  |
|                           |  |