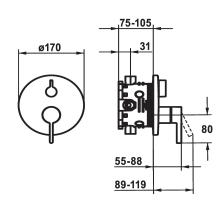

# Technical Data

| Flow rate         |  |
|-------------------|--|
| Diameter          |  |
| Handling          |  |
| Color code        |  |
| Installation type |  |
| Faucet_typ        |  |
| Acoustic group    |  |
| Concealed unit    |  |
| Energy label      |  |
| material          |  |

| 19 l/min (3 bar)              |          |
|-------------------------------|----------|
| D170                          |          |
| front lever                   |          |
| matt black                    |          |
| Wall mounted                  |          |
| Lever mixer                   |          |
| 1                             |          |
| Trim kit, with vacuum breaker |          |
| С                             |          |
|                               | <u> </u> |