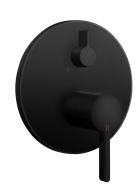

### **KWC** BEVO

Trim kit - Lever mixer - Tub

#### Modell-Linie: BEVO | 20.424.510.176

Showers | Exposed bath mixer

### 125028

matt black, Trim kit, with vacuum breaker

brushed steel, Trim kit

## 125055

brushed steel, Trim kit, with vacuum breaker

- \* Trim kit with function unit
- \* Outflow top and below \* Turning handle for diverter \* KWC cartridge M 35 H
- with ceramic discs
   flow rate and temperature continuously variable
  \* Scope of delivery: