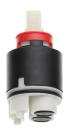

|
|-------------------------------|----------|
| D170                          |          |
| front lever                   |          |
| matt black                    |          |
| Wall mounted                  |          |
| Lever mixer                   |          |
| 1                             |          |
| Trim kit, with vacuum breaker |          |
| С                             |          |
|                               | <u> </u> |



# **Optional Accessories**



# **KWC** BEVO

Trim kit - Lever mixer - Tub

# **Modell-Linie: BEVO | 20.424.510.176** Showers | Exposed bath mixer







### **BLUEBOX Alignment set**

**537593** Z.537.593

#### **BLUEBOX Extension set 15 mm**

**537595** Z.537.595

# **BLUEBOX** Reverse adapter

**537953** Z.537.953

# **Spare Parts**



#### Cartridge M 35 H

**538327** Z.537.582