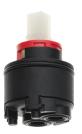

# **Spare Parts**

# **KWC** BEVO

Lever mixer - Basin

Modell-Linie: BEVO | 12.421.051.176FL Taps | Manual taps

Cartridge M 35 OP

**538331** Z.537.710