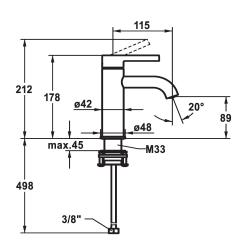

# **Technical Data**

| Flow rate              |  |
|------------------------|--|
| pop-up valve           |  |
| Connection             |  |
| Spout                  |  |
| Handling               |  |
| Color code             |  |
| Installation type      |  |
| Faucet_typ             |  |
| Measure Height         |  |
| Acoustic group         |  |
| Projection A           |  |
| Energy label           |  |
| Dimension Water outlet |  |
| material               |  |

| without pop-up valve      |
|---------------------------|
| Flexible connection hoses |
| fixed                     |
| top lever                 |
| matt black                |
| Pillar installation       |
| Lever mixer               |
| 178                       |
|                           |
| A 115                     |
| A                         |
| 89                        |