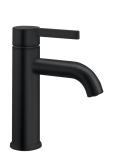

# **KWC** BEVO

Lever mixer - Basin

# Modell-Linie: BEVO | 12.421.051.176FL

Taps | Manual taps

## 125016

matt black, A 115, flexible connection hoses, with Push Open

## Color code

matt black

matt black

brushed steel

brushed steel

- flow rate and temperature continuously variable
   temperature limitation
  \* Flexible connection hoses %"
  \* QuickInstallation Fastening via threaded connection with locking screws \* Mounting hole size ø35 mm