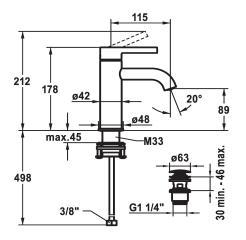

## Technical Data

| Flow rate              |  |
|------------------------|--|
| pop-up valve           |  |
| Connection             |  |
| Spout                  |  |
| Handling               |  |
| Color code             |  |
| Installation type      |  |
| Faucet_typ             |  |
| Measure Height         |  |
| Acoustic group         |  |
| Projection A           |  |
| Energy label           |  |
| Dimension Water outlet |  |
| material               |  |

# \* Mounting hole size ø35 mm \* Scope of delivery: - KWC pop-up valve Push Open 2 in 1 Z.538.321.176

| 5 l/min (3 bar)           |  |
|---------------------------|--|
| with Push open            |  |
| Flexible connection hoses |  |
| fixed                     |  |
| top lever                 |  |
| matt black                |  |
| Pillar installation       |  |
| Lever mixer               |  |
| 178                       |  |
| 1                         |  |
| A 115                     |  |
| A                         |  |
| 89                        |  |
| Brass                     |  |