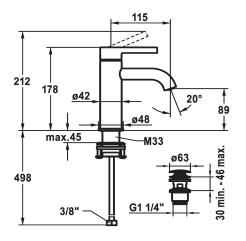

### Technical Data

| Flow rate              |  |
|------------------------|--|
| pop-up assembly        |  |
| Connection             |  |
| Spout                  |  |
| Handling               |  |
| Color code             |  |
| Installation type      |  |
| Faucet_typ             |  |
| Dimension Height       |  |
| Acoustic group         |  |
| Projection A           |  |
| Energy label           |  |
| Dimension Water outlet |  |
| material               |  |

| 5 l/min (3 bar)           |  |  |
|---------------------------|--|--|
| with Push open            |  |  |
| Flexible connection hoses |  |  |
| fixed                     |  |  |
| top lever                 |  |  |
| matt black                |  |  |
| Pillarinstallation        |  |  |
| Lever mixer               |  |  |
| 178                       |  |  |
| 1                         |  |  |
| A 115                     |  |  |
| A                         |  |  |
| 89                        |  |  |
| Brass                     |  |  |
|                           |  |  |