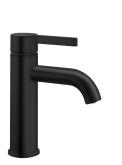

## KWC BEVO Lever mixer - Basin

### Modell-Linie: BEVO | 12.421.641.176FL

Taps | Manual taps

Color code

matt black

matt black

brushed steel

brushed steel

### KWC-No.

125016 matt black, A 115, flexible connection hoses, with Push Open

125017 matt black, A 115, flexible connection hoses, without pop-up valve