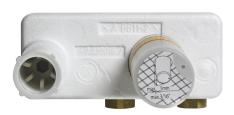

## 124963

stainless steel, Concealed unit

- \* Concealed unit wall two hole \* Connecting thread ½" \* To be ordered separately: Installation kit Z.536.828

- \* Suitable for: KWC AVA E KWC ONO E

Technical Data