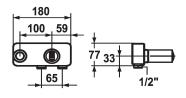

## 124963

stainless steel, Concealed unit

- \* Concealed unit wall two hole \* Connecting thread ½" \* To be ordered separately: Installation kit Z.536.828

- \* Suitable for: KWC AVA E KWC ONO E

Technical Data

| Flow rate         |  |  |
|-------------------|--|--|
| Connection        |  |  |
| Color code        |  |  |
| Installation type |  |  |
| Concealed unit    |  |  |
| material          |  |  |

| 9 l/min (3 bar) |  |  |
|-----------------|--|--|
| G 1/2"          |  |  |
| stainless steel |  |  |
| Wall mounted    |  |  |
| Concealed unit  |  |  |
| Brass           |  |  |