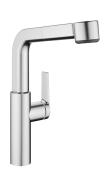

# **KWC** DOMO E

Lever mixer - Kitchen

## Modell-Linie: DOMO E | 10.701.003.700FL

Taps | Manual taps

## KWC-No.

stainless steel, A 215, flexible connection hoses

- \* Lever mixer

  \* Lever installation only possible on the right side

   Child safety: cold water flow in lever position towards the front

  \* gap between wall and centre of mounting hole min. 26 mm