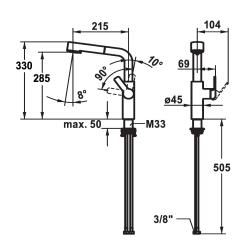

#### **Technical Data**

| Flow rate needle spray |  |
|------------------------|--|
| Flow rate normal spray |  |
| Connection             |  |
| Spout                  |  |
| Handling               |  |
| Kitchen_spray          |  |
| Color code             |  |
| Installation_type      |  |
| Faucet_typ             |  |
| Dimension Height       |  |
| G_Acoustic group       |  |
| Projection_A           |  |
| Energy Label           |  |
| Dimension Water outlet |  |
| material               |  |

| 8 l/min (3 bar)          |          |   |  |
|--------------------------|----------|---|--|
| 8 l/min (3 bar)          |          |   |  |
| Flexible connection hose | es       |   |  |
| swivel                   |          |   |  |
| side lever               |          |   |  |
| Pull-out spray           |          |   |  |
| stainless steel          |          |   |  |
| Pillar installation      |          |   |  |
| Lever mixer              |          |   |  |
| 330                      |          |   |  |
| 1                        |          |   |  |
| A 215                    | ·        | • |  |
| В                        |          |   |  |
| 285                      |          |   |  |
| stainless steel          | <u> </u> | · |  |