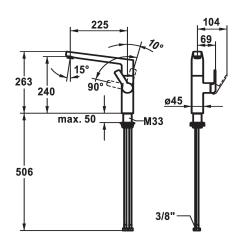

# **Technical Data**

| Flow rate              |  |
|------------------------|--|
| Connection             |  |
| Spout                  |  |
| Handling               |  |
| Color code             |  |
| Installation type      |  |
| Faucet_typ             |  |
| Measure Height         |  |
| Acoustic group         |  |
| Projection A           |  |
| Energy label           |  |
| Dimension Water outlet |  |
| material               |  |

| 11 l/min (3 bar)          |   |  |  |  |
|---------------------------|---|--|--|--|
| Flexible connection hoses | 5 |  |  |  |
| swivel                    |   |  |  |  |
| side lever                |   |  |  |  |
| stainless steel           |   |  |  |  |
| Pillarinstallation        |   |  |  |  |
| Lever mixer               |   |  |  |  |
| 263                       |   |  |  |  |
| I                         |   |  |  |  |
| A 225                     |   |  |  |  |
| В                         |   |  |  |  |
| 240                       |   |  |  |  |
| stainless steel           |   |  |  |  |