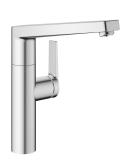

## KWC DOMO E

Lever mixer - Kitchen

### Modell-Linie: DOMO E | 10.701.013.700FL

Taps | Manual taps

### KWC-No.

stainless steel, A 225, flexible connection hoses

- \* Lever mixer

  \* Lever installation only possible on the right side

   Child safety: cold water flow in lever position towards the front

  \* gap between wall and centre of mounting hole min. 26 mm

  \* SwivelStop swivel spout 360°, limitable to 150°

   Neoperl® Cascade® SLC

  \* Optimal Space, and space for was him or working.
- \* OptimalSpace ample space for washing or working \* KWC cartridge M 35 S

- with ceramic discs
- flow rate and temperature continuously variable temperature limitation

- \* Flexible connection hoses %"
   \* QuickInstallation Fastening via threaded connection with locking screws
  \* Mounting hole size ø35 mm