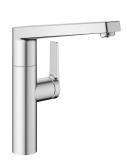

# KWC DOMO E

Lever mixer - Kitchen

## Modell-Linie: DOMO E | 10.701.013.700FL

Taps | Manual taps

## KWC-No.

stainless steel, A 225, flexible connection hoses

- \* Lever mixer

  \* Lever installation only possible on the right side

   Child safety: cold water flow in lever position towards the front

  \* gap between wall and centre of mounting hole min. 26 mm

  \* SwivelStop swivel spout 360°, limitable to 150°

   Neoperl® Cascade® SLC

  \* Optimal Space, and space for was him or working.

- \* OptimalSpace ample space for washing or working \* KWC cartridge M 35 S

- with ceramic discs
- flow rate and temperature continuously variable temperature limitation

- \* Flexible connection hoses %"
   \* QuickInstallation Fastening via threaded connection with locking screws
  \* Mounting hole size ø35 mm