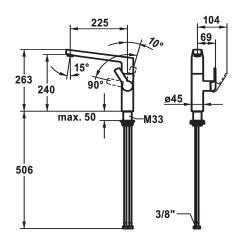

## **Technical Data**

| Flow rate              |  |
|------------------------|--|
| Connection             |  |
| Spout                  |  |
| Handling               |  |
| Color code             |  |
| Installation type      |  |
| Faucet_typ             |  |
| Dimension Height       |  |
| Acoustic group         |  |
| Projection A           |  |
| Energy label           |  |
| Dimension Water outlet |  |
| material               |  |

| 11 l/min (3 bar)          |  |
|---------------------------|--|
| Flexible connection hoses |  |
| swivel                    |  |
| side lever                |  |
| stainless steel           |  |
| Pillarinstallation        |  |
| Lever mixer               |  |
| 263                       |  |
| I                         |  |
| A 225                     |  |
| В                         |  |
| 240                       |  |
| stainless steel           |  |