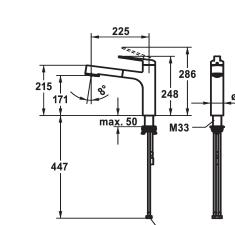

### **Technical Data**

| Flow rate needle spray | 9 l/min (3 bar)           |  |
|------------------------|---------------------------|--|
| Flow rate normal spray | 8 l/min (3 bar)           |  |
| Connection             | Flexible connection hoses |  |
| Spout                  | swivel                    |  |
| Handling               | top lever                 |  |
| Kitchen_spray          | Pull-out spray            |  |
| Color_code             | stainless steel           |  |
| Installation_type      | Pillar installation       |  |
| Faucet_typ             | Lever mixer               |  |
| Dimension Height       | 248                       |  |
| G_Acoustic group       | I                         |  |
| Projection_A           | A 225                     |  |
| Energy Label           | В                         |  |
| Dimension Water outlet | 171                       |  |
| material               | stainless steel           |  |