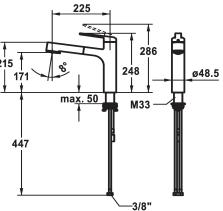

### **Technical Data**

| Flow rate needle spray | 9 l/min (3 bar)           |  |
|------------------------|---------------------------|--|
| Flow rate normal spray | 8 l/min (3 bar)           |  |
| Connection             | Flexible connection hoses |  |
| Spout                  | swivel                    |  |
| Handling               | top lever                 |  |
| Kitchen_spray          | Pull-out spray            |  |
| Color_code             | stainless steel           |  |
| Installation_type      | Pillar installation       |  |
| Faucet_typ             | Lever mixer               |  |
| Dimension Height       | 248                       |  |
| G_Acoustic group       | I                         |  |
| Projection_A           | A 225                     |  |
| Energy Label           | В                         |  |
| Dimension Water outlet | 171                       |  |
| material               | stainless steel           |  |