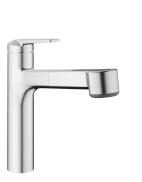

## Modell-Linie: DOMO E | 10.701.033.700FL

Taps | Manual taps

\* Hose guide, swivelling 120°
\* EasyLock - a pull-out spray that easily slides back into place
\* OptimalSpace - ample space for washing or working
\* KWC cartridge M 35 S
- with ceramic discs

#### 124934

stainless steel, A 225, flexible connection hoses

- \* Lever mixer \* TouchProtect anti-scald protection thanks to the "double skin" principle \* Intrinsically safe against backflow \* Pull-out spray SprayClean easy to clean and actively prevents limescale build up

- Sprayclean easy to clean and actively prevents initial buildup
   up to 600 mm pull-out length
   TripleClean Normal, soft, and power stream modes
   hose surface to fit faucet surface
   QuickConnect Simple hose connection system