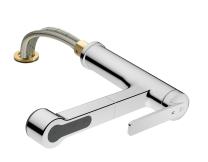

#### 124923

chromeline, A 225, flexible connection hoses

- \* Lever mixer \* Detachable for installation below windows detached 55 mm \* TouchProtect anti-scald protection thanks to the "double skin"
- principle \* Intrinsically safe against backflow

- Pull-out spray
   Spray(Edan easy to clean and actively prevents limescale buildup

- up to 600 mm pull-out length
  TripleClean Normal, soft, and power stream modes
  hose surface to fit faucet surface