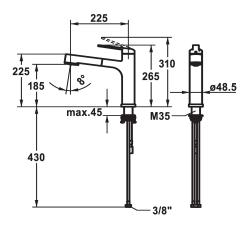

### **Technical Data**

| Flow rate needle spray | 9 l/min (3 bar)           |
|------------------------|---------------------------|
| Flow rate normal spray | 8 l/min (3 bar)           |
| Connection             | Flexible connection hoses |
| Spout                  | swivel                    |
| Detachable             | detachable                |
| Handling               | top lever                 |
| Kitchen_spray          | Pull-out spray            |
| Color_code             | chrome                    |
| Installation_type      | Pillar installation       |
| Faucet_typ             | Lever mixer               |
| Dimension Height       | 265                       |
| G_Acoustic group       | I                         |
| Projection_A           | A 225                     |
| Energy Label           | A                         |
| Dimension Water outlet | 185                       |
| material               | Brass                     |