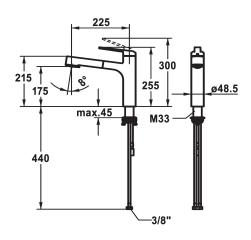

#### **Technical Data**

| Flow rate needle spray |  |
|------------------------|--|
| Flow rate normal spray |  |
| Connection             |  |
| Spout                  |  |
| Handling               |  |
| Kitchenspray           |  |
| Color code             |  |
| Installation type      |  |
| Faucet_typ             |  |
| Measure Height         |  |
| Acoustic group         |  |
| Projection A           |  |
| Energy label           |  |
| Dimension Water outlet |  |
| material               |  |

| 9 l/min (3 bar)           |  |
|---------------------------|--|
| 8 l/min (3 bar)           |  |
| Flexible connection hoses |  |
| swivel                    |  |
| top lever                 |  |
| Pull-out spray            |  |
| chromeline                |  |
| Pillar installation       |  |
| Lever mixer               |  |
| 255                       |  |
| I                         |  |
| A 225                     |  |
| А                         |  |
| 175                       |  |
| Brass                     |  |