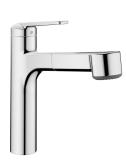

# **KWC** DOMO 6.0

Lever mixer - Kitchen

## Modell-Linie: DOMO 6.0 | 10.661.033.000FL

Taps | Manual taps

## KWC-No.

chromeline, A 225, flexible connection hoses

- \* Lever mixer
  \* TouchProtect anti-scald protection thanks to the "double skin" principle
  \* Intrinsically safe against backflow
  \* Pull-out spray
   SprayClean easy to clean and actively prevents limescale