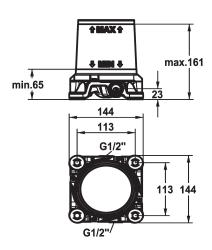

#### 124801

G ½", without shut-off valve, Concealed unit

- \* Pre-assembly unit
  \* Cold and hot water connections are exchangeable after installation
  \* Connecting thread ½"
  \* Scope of delivery:

- Installation box and cover sleeve, plastic incl. sealing sleeve in accordance with EN18534
   with vibration damper
   incl. flushing set and plugs
  \* Without installation materials

| G 1/2", without shut-off valve |  |  |
|--------------------------------|--|--|
| raw                            |  |  |
| Freestanding                   |  |  |
| Concealed unit                 |  |  |
| Brass                          |  |  |