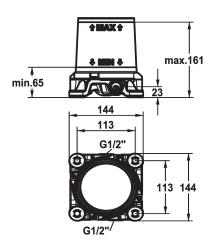

#### 124801

G  $\frac{1}{2}$ ", without shut-off valve, Concealed unit

- \* Pre-assembly unit
  \* Cold and hot water connections are exchangeable after installation
  \* Connecting thread ½"
  \* Scope of delivery:

- Installation box and cover sleeve, plastic incl. sealing sleeve in accordance with EN18534
   with vibration damper
   incl. flushing set and plugs
  \* Without installation materials

| G 1/2", without shut-off valve |  |
|--------------------------------|--|
| raw                            |  |
| Freestanding                   |  |
| Concealed unit                 |  |
| Brass                          |  |