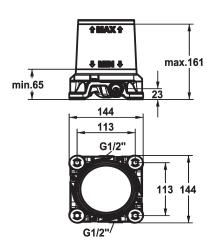

#### 124801

G ½", without shut-off valve, Concealed unit

- \* Pre-assembly unit
  \* Cold and hot water connections are exchangeable after installation
  \* Connecting thread ½"
  \* Scope of delivery:

- Installation box and cover sleeve, plastic incl. sealing sleeve in accordance with EN18534
   with vibration damper
   incl. flushing set and plugs
  \* Without installation materials

| G 1/2", without shut-off valve |  |  |  |  |
|--------------------------------|--|--|--|--|
| raw                            |  |  |  |  |
| Freestanding                   |  |  |  |  |
| Concealed unit                 |  |  |  |  |
| Brass                          |  |  |  |  |