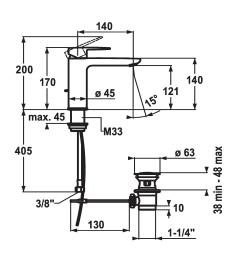

### pop-up assembly

with pop-up valve

without pop-up valve

- with ceramic discs
- flow rate and temperature continuously variable
- temperature limitation
  \* Flexible connection hoses %"
- \* Fastening by means of threaded sleeve M33 x 1.5 \* Mounting hole size ø35 mm

## **Technical Data**

| Flow rate              |  |
|------------------------|--|
| pop-up assembly        |  |
| Connection             |  |
| Spout                  |  |
| Handling               |  |
| Color code             |  |
| Installation type      |  |
| Faucet_typ             |  |
| Dimension Height       |  |
| Energysaving           |  |
| Acoustic group         |  |
| Projection A           |  |
| Energy label           |  |
| Dimension Water outlet |  |
| material               |  |
|                        |  |

| 5 l/min (3 bar)           |  |  |
|---------------------------|--|--|
| with pop-up valve         |  |  |
| Flexible connection hoses |  |  |
| fixed                     |  |  |
| top lever                 |  |  |
| chromeline                |  |  |
| Pillarinstallation        |  |  |
| Lever mixer               |  |  |
| 170                       |  |  |
| Coolfix                   |  |  |
| ı                         |  |  |
| A 140                     |  |  |
| A                         |  |  |
| 121                       |  |  |
| Brass                     |  |  |
|                           |  |  |