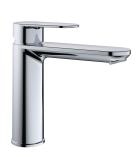

# **KWC** ELLA

Lever mixer - Basin - CoolFix

#### 124644

chromeline, A 140, flexible connection hoses, with pop-up valve

#### 124645

chromeline, A 140, flexible connection hoses, without pop-up valve

- \* Lever mixer

- \* Lever mixer

  \* CoolFix Cold water flow with a centered lever

  \* EcoProtect water-saving device

  \* Fixed spout