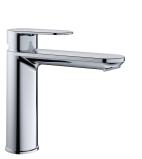

## **KWC** ELLA Lever mixer - Basin - CoolFix

#### Modell-Linie: ELLA | 12.381.033.000FL

Taps | Manual taps

### Pop-up\_valve

with pop-up valve

without pop-up valve

- with ceramic discs

ī

А

- flow rate and temperature continuously variable

- \* Lever mixer
- \* CoolFix Cold water flow with a centered lever \* EcoProtect water-saving device
- \* Fixed spout
- Neopen® Perlator® Shorty
  OptimalSpace ample space for washing or working
  KWC cartridge M 35 OP

chromeline, A 140, flexible connection hoses, with pop-up valve

chromeline, A 140, flexible connection hoses, without pop-up valve