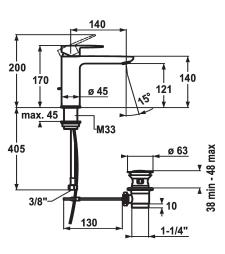

# - temperature limitation \* Flexible connection hoses %" \* Fastening by means of threaded sleeve M33 x 1.5 \* Mounting hole size ø35 mm 5 l/min (3 bar) with pop-up valve Flexible connection hoses fixed top lever chrome Pillar installation Lever mixer 170 Coolfix A 140 121 Brass

## Technical Data

| Flow rate              |  |  |
|------------------------|--|--|
| Pop-up_valve           |  |  |
| Connection             |  |  |
| Spout                  |  |  |
| Handling               |  |  |
| Color_code             |  |  |
| Installation_type      |  |  |
| Faucet_typ             |  |  |
| Dimension Height       |  |  |
| Energysaving           |  |  |
| G_Acoustic group       |  |  |
| Projection_A           |  |  |
| Energy Label           |  |  |
| Dimension Water outlet |  |  |
| material               |  |  |