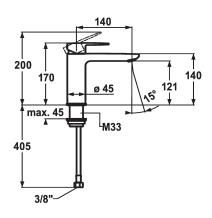

  \* Fastening by means of threaded sleeve M33 x 1.5

  \* Mounting hole size ø35 mm

## Technical Data

| Flow rate              |   |
|------------------------|---|
| pop-up assembly        |   |
| Connection             |   |
| Spout                  |   |
| Handling               |   |
| Color code             |   |
| Installation type      |   |
| Faucet_typ             |   |
| Dimension Height       |   |
| Acoustic group         |   |
| Projection A           |   |
| Energy label           | · |
| Dimension Water outlet | · |
| material               |   |

| 5 l/min (3 bar)           |   |   |   |  |
|---------------------------|---|---|---|--|
| without pop-up valve      |   |   |   |  |
| Flexible connection hose: | ; |   |   |  |
| fixed                     |   |   |   |  |
| top lever                 |   |   |   |  |
| chromeline                |   |   |   |  |
| Pillar installation       |   |   |   |  |
| Lever mixer               |   |   |   |  |
| 170                       |   |   |   |  |
| I                         |   |   |   |  |
| A 140                     |   |   |   |  |
| A                         |   |   |   |  |
| 121                       |   | • | • |  |
| Brass                     |   |   |   |  |