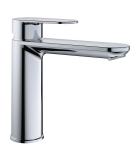

# **KWC** ELLA

Lever mixer - Basin

## Modell-Linie: ELLA | 12.381.053.000FL

Taps | Manual taps

### 124642

chromeline, A 140, flexible connection hoses, with pop-up valve

### 124643

chromeline, A 140, flexible connection hoses, without pop-up valve

- \* Lever mixer
  \* EcoProtect water-saving device
  \* Fixed spout
   Neoperl® Perlator® Shorty
  \* Continuits and a space for y