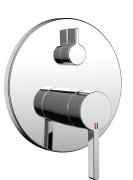

## KWC BEVO Trim kit - Lever mixer - Tub

Modell-Linie: BEVO | 20.424.510.000 Showers | Exposed bath mixer

| KWC-No.                                                                                                                                                                                                                  | Color code                                                                                                                                                                                                                                                                                                                                                    | Concealed unit                |
|--------------------------------------------------------------------------------------------------------------------------------------------------------------------------------------------------------------------------|---------------------------------------------------------------------------------------------------------------------------------------------------------------------------------------------------------------------------------------------------------------------------------------------------------------------------------------------------------------|-------------------------------|
| 124634<br>chromeline, Trim kit                                                                                                                                                                                           | chromeline                                                                                                                                                                                                                                                                                                                                                    | Trim kit                      |
| <b>124636</b><br>chromeline, Trim kit, with vacuum breaker                                                                                                                                                               | chromeline                                                                                                                                                                                                                                                                                                                                                    | Trim kit, with vacuum breaker |
| <b>125027</b><br>matt black, Trim kit                                                                                                                                                                                    | matt black                                                                                                                                                                                                                                                                                                                                                    | Trim kit                      |
| <b>125028</b><br>matt black, Trim kit, with vacuum breaker                                                                                                                                                               | matt black                                                                                                                                                                                                                                                                                                                                                    | Trim kit, with vacuum breaker |
| <b>125054</b><br>brushed steel, Trim kit                                                                                                                                                                                 | brushed steel                                                                                                                                                                                                                                                                                                                                                 | Trim kit                      |
| <b>125055</b><br>brushed steel, Trim kit, with vacuum breaker                                                                                                                                                            | brushed steel                                                                                                                                                                                                                                                                                                                                                 | Trim kit, with vacuum breaker |
| * Trim kit with function unit<br>* Outflow top and below<br>* Turning handle for diverter<br>* KWC cartridge M 35 H<br>- with ceramic discs<br>- flow rate and temperature continuously variable<br>* Scope of delivery: | <ul> <li>Function unit, lever, cap, sleeve, cover plate, holder for escutcheon, diverter</li> <li>Fastening of the cover plate without screws</li> <li>* To be ordered separately:</li> <li>Unit for concealed installation KWC BLUEBOX®</li> <li>½", without shut-off valve, 39.999.900.931</li> <li>¾" (½"), with shut-off valve, 39.999.910.931</li> </ul> |                               |

# 

KWC Group AG | Home: info@kwc.com| Professional: kwc-info.uk@kwc.com | www.kwc.com

**KWC** BEVO Trim kit - Lever mixer - Tub

Modell-Linie: BEVO | 20.424.510.000 Showers | Exposed bath mixer