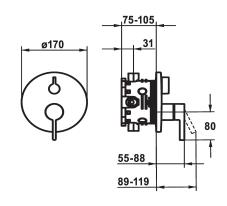

### **Technical Data**

| Flow rate        |  |
|------------------|--|
| Diameter         |  |
| Handling         |  |
| Color code       |  |
| nstallation type |  |
| Faucet_typ       |  |
| Acoustic group   |  |
| Concealed unit   |  |
| Energy label     |  |
| naterial         |  |

| 19 l/min (3 bar)              |  |
|-------------------------------|--|
| D170                          |  |
| front lever                   |  |
| chromeline                    |  |
| Wall mounted                  |  |
| Lever mixer                   |  |
| I                             |  |
| Trim kit, with vacuum breaker |  |
| С                             |  |