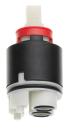

|  |
| Handling         |  |
| Color code       |  |
| nstallation type |  |
| Faucet_typ       |  |
| Acoustic group   |  |
| Concealed unit   |  |
| Energy label     |  |
| naterial         |  |

| 19 l/min (3 bar)              |  |
|-------------------------------|--|
| D170                          |  |
| front lever                   |  |
| chromeline                    |  |
| Wall mounted                  |  |
| Lever mixer                   |  |
| I                             |  |
| Trim kit, with vacuum breaker |  |
| С                             |  |

Brass

# 

KWC Group AG | Home: info@kwc.com| Professional: kwc-info.uk@kwc.com | www.kwc.com



**KWC** BEVO Trim kit - Lever mixer - Tub

Modell-Linie: BEVO | 20.424.510.000 Showers | Exposed bath mixer



## **Spare Parts**



#### Cartridge M 35 H

**538327** Z.537.582