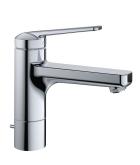

#### 124564

chromeline, A 150, flexible connection hoses, with pop-up valve

#### 124565

chromeline, A 150, flexible connection hoses, without pop-up valve

- \* Lever mixer
- \* EcoProtect water-saving device \* Swivel spout 90°

- Sweet sport 90
   Jet regulator
  \* OptimalSpace ample space for washing or working
  \* KWC cartridge M 35 S