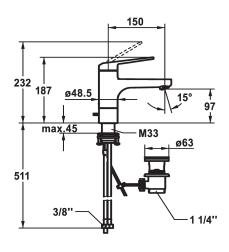

# **Technical Data**

| Flow rate              |  |
|------------------------|--|
| Pop-up_valve           |  |
| Connection             |  |
| Spout                  |  |
| Handling               |  |
| Color code             |  |
| Installation_type      |  |
| Faucet_typ             |  |
| Dimension Height       |  |
| Energysaving           |  |
| G_Acoustic group       |  |
| Projection_A           |  |
| Energy Label           |  |
| Dimension Water outlet |  |
| material               |  |

| 4,8l/min(3bar)            |      |
|---------------------------|------|
| with pop-up valve         |      |
| Flexible connection hoses |      |
| swivel                    |      |
| top lever                 |      |
| chrome                    |      |
| Pillar installation       |      |
| Lever mixer               |      |
| 187                       |      |
| low pressure              |      |
| I                         |      |
| A 150                     |      |
| А                         |      |
| 97                        |      |
| Brass                     | <br> |