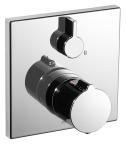

## 124009 chromeline, Trim kit 124010 chromeline, Trim kit, with vacuum breaker **125546** matt black, Trim kit 125547 matt black, Trim kit, with vacuum breaker 124968 brushed steel, Trim kit

| matt black    | Trim kit                         |  |  |
|---------------|----------------------------------|--|--|
| matt black    | Trim kit, with vacuum breake     |  |  |
| brushed steel | Trim kit                         |  |  |
| brushed steel | <br>Trim kit, with vacuum breake |  |  |

Concealed unit

Trim kit, with vacuum breaker

Trim kit

escutcheon handle to control flow and for diverter

Color code

chromeline

chromeline

escutcheon nanale to control flow and for alverter
Fastening of the cover plate without screws
To be ordered separately:
Unit for concealed installation KWC BLUEBOX®
½", without shut-off valve, 39.999.900.931
¾" (½"), with shut-off valve, 39.999.910.931

**Optional Accessories** 

124969 brushed steel, Trim kit, with vacuum breaker \* Trim kit with thermostatic function unit design \* Outflow top and below \* Outflow top and below \* SkinProtect - Safety stop prevents scalding \* Turning handle to control flow and for diverter \* Intrinsically safe against backflow \* Scope of delivery: - Function unit, temperature lever, sleeve, cover plate, holder for