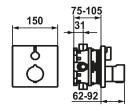

## Technical Data

KWC-No.

| Flow rate         |  |  |
|-------------------|--|--|
| Diameter          |  |  |
| Handling          |  |  |
| Color code        |  |  |
| Installation type |  |  |
| Faucet_typ        |  |  |
| Acoustic group    |  |  |
| Concealed unit    |  |  |
| Energy label      |  |  |
| material          |  |  |
|                   |  |  |

| 19 l/min (3 bar) |  |  |
|------------------|--|--|
| 150 x 150        |  |  |
| front lever      |  |  |
| chromeline       |  |  |
| Wall mounted     |  |  |
| Thermostatic     |  |  |
| 1                |  |  |
| Trim kit         |  |  |
| С                |  |  |
| Brass            |  |  |