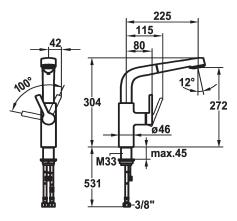

#### 123971

chromeline, A 225, flexible connection hoses

- \* Lever mixer \* Lever installation only possible on the right side Child safety: cold water flow in lever position towards the front \* gap between wall and centre of mounting hole min. 42 mm \* TouchProtect anti-scald protection thanks to the "double skin"
- \* Pull-out spray SprayClean easy to clean and actively prevents limescale
- up to 600 mm pull-out length PowerClean needle spray mode, with automatic diverter reset

- hose surface to fit faucet surface
  \* Hose guide, swivelling 360°
  \* EasyLock a pull-out spray that easily slides back into place
  \* OptimalSpace ample space for washing or working
  \* KWC cartridge S 25
   with ceramic discs
  flaw and and comporture continuously wardable

- with ceramic aiscs
   flow rate and temperature continuously variable
  \* Flexible connection hoses 3/8"
  \* Fastening by means of threaded sleeve M33 x 1.5
  \* Mounting hole size ø35 mm

# **Technical Data**

| Flow rate needle spray | 10 l/min (3 bar)          |          |
|------------------------|---------------------------|----------|
| Flow rate normal spray | 10 l/min (3 bar)          |          |
| Connection             | Flexible connection hoses |          |
| Spout                  | swivel                    | ه. ااا ا |
| Handling               | side lever                |          |
| Kitchenspray           | Pull-out spray            |          |
| Color code             | chromeline                |          |
| Installation type      | Pillar installation       |          |
| Faucet_typ             | Lever mixer               |          |
| Design                 | L-Spout                   |          |
| Measure Height         | 304                       |          |
| Acoustic group         |                           |          |
| Projection A           | A 225                     |          |
| Energy label           | В                         |          |
| Dimension Water outlet | 272                       |          |
| material               | Brass                     |          |