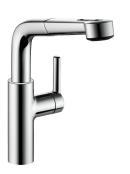

#### 123971

chromeline, A 225, flexible connection hoses

- \* Lever mixer \* Lever installation only possible on the right side Child safety: cold water flow in lever position towards the front \* gap between wall and centre of mounting hole min. 42 mm \* TouchProtect anti-scald protection thanks to the "double skin"
- \* Pull-out spray SprayClean easy to clean and actively prevents limescale
- up to 600 mm pull-out length PowerClean needle spray mode, with automatic diverter reset

- hose surface to fit faucet surface
  \* Hose guide, swivelling 360°
  \* EasyLock a pull-out spray that easily slides back into place
  \* OptimalSpace ample space for washing or working
  \* KWC cartridge S 25
   with ceramic discs
  flaw and and comporture continuously wardable