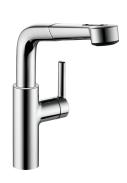

## **KWC** SUNO

Lever mixer - Kitchen

### Modell-Linie: SUNO | 10.171.003.000FL

Taps | Manual taps

### KWC-No.

chromeline, A 225, flexible connection hoses

- \* Lever mixer

  \* Lever installation only possible on the right side

   Child safety: cold water flow in lever position towards the front

  \* gap between wall and centre of mounting hole min. 42 mm

  \* TouchProtect anti-scald protection thanks to the "double skin"
- principle

  \* Pull-out spray

   SprayClean easy to clean and actively prevents limescale
- buildup
   up to 600 mm pull-out length
   PowerClean needle spray mode, with automatic diverter reset

- hose surface to fit faucet surface

  \* Hose guide, swivelling 360°

  \* EasyLock a pull-out spray that easily slides back into place

  \* OptimalSpace ample space for washing or working

  \* KWC cartridge S 25

   with ceramic discs

- flow rate and temperature continuously variable
  \* Flexible connection hoses 3/8"
- \* Fastening by means of threaded sleeve M33 x 1.5 \* Mounting hole size ø35 mm