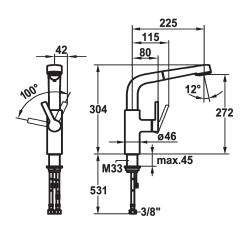

### KWC-No.

chromeline, A 225, flexible connection hoses

- \* Lever mixer

  \* Lever installation only possible on the right side

   Child safety: cold water flow in lever position towards the front

  \* gap between wall and centre of mounting hole min. 42 mm

   with ceramic discs

- flow rate and temperature continuously variable
  \* Flexible connection hoses 3/8"
- \* Fastening by means of threaded sleeve M33 x 1.5 \* Mounting hole size ø35 mm

### **Technical Data**

| Flow rate needle spray |  |
|------------------------|--|
| Flow rate normal spray |  |
| Connection             |  |
| Spout                  |  |
| Handling               |  |
| Kitchenspray           |  |
| Color code             |  |
| Installation type      |  |
| Faucet_typ             |  |
| Design                 |  |
| Dimension Height       |  |
| Acoustic group         |  |
| Projection A           |  |
| Energy label           |  |
| Dimension Water outlet |  |
| material               |  |

| 10 l/min (3 bar)          |
|---------------------------|
| 10 l/min (3 bar)          |
| Flexible connection hoses |
| swivel                    |
| side lever                |
| Pull-out spray            |
| chromeline                |
| Pillar installation       |
| Lever mixer               |
| L-Spout                   |
| 304                       |
| I                         |
| A 225                     |
| В                         |
| 272                       |
| Brass                     |
|                           |