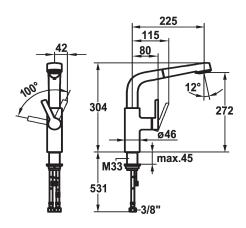

### KWC-No.

chromeline, A 225, flexible connection hoses

- \* Lever mixer

  \* Lever installation only possible on the right side

   Child safety: cold water flow in lever position towards the front

  \* gap between wall and centre of mounting hole min. 42 mm

   with ceramic discs

- with ceramic aiscs flow rate and temperature continuously variable \* Flexible connection hoses 3/8" \* Fastening by means of threaded sleeve M33 x 1.5 \* Mounting hole size ø35 mm

### **Technical Data**

| Flow rate needle spray |   |
|------------------------|---|
| Flow rate normal spray |   |
| Connection             |   |
| Spout                  |   |
| Handling               |   |
| Kitchen_spray          |   |
| Color_code             |   |
| Installation_type      |   |
| Faucet_typ             |   |
| Design                 |   |
| Dimension Height       |   |
| G_Acoustic group       |   |
| Projection_A           |   |
| Energy Label           | · |
| Dimension Water outlet |   |
| material               |   |

| 10 l/min (3 bar)          |
|---------------------------|
| 10 l/min (3 bar)          |
| Flexible connection hoses |
| swivel                    |
| side lever                |
| Pull-out spray            |
| chrome                    |
| Pillar installation       |
| Lever mixer               |
| L-Spout                   |
| 304                       |
|                           |
| A 225                     |
| В                         |
| 272                       |
| Brass                     |
|                           |