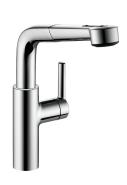

## **KWC** SUNO

Lever mixer - Kitchen

### Modell-Linie: SUNO | 10.171.003.000FL

Taps | Manual taps

### KWC-No.

chromeline, A 225, flexible connection hoses

- \* Lever mixer

  \* Lever installation only possible on the right side

   Child safety: cold water flow in lever position towards the front

  \* gap between wall and centre of mounting hole min. 42 mm

  \* TouchProtect anti-scald protection thanks to the "double skin"
- principle

  \* Pull-out spray

   SprayClean easy to clean and actively prevents limescale
- buildup
   up to 600 mm pull-out length
   PowerClean needle spray mode, with automatic diverter reset

- hose surface to fit faucet surface

  \* Hose guide, swivelling 360°

  \* EasyLock a pull-out spray that easily slides back into place

  \* OptimalSpace ample space for washing or working

  \* KWC cartridge S 25

   with ceramic discs

- with ceramic aiscs flow rate and temperature continuously variable \* Flexible connection hoses 3/8" \* Fastening by means of threaded sleeve M33 x 1.5 \* Mounting hole size ø35 mm