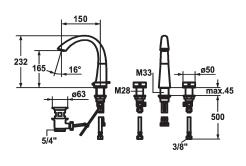

# Technical Data

| Flow rate              |  |
|------------------------|--|
| pop-up valve           |  |
| Connection             |  |
| Spout                  |  |
| Handling               |  |
| Color code             |  |
| Installation type      |  |
| Faucet_typ             |  |
| Measure Height         |  |
| Acoustic group         |  |
| Projection A           |  |
| Energy label           |  |
| Dimension Water outlet |  |
| material               |  |

| 6 l/min (3 bar)           |  |
|---------------------------|--|
| with pop-up valve         |  |
| Flexible connection hoses |  |
| swivel                    |  |
| top lever                 |  |
| chromeline                |  |
| Pillar installation       |  |
| Two-handle mixer          |  |
| 232                       |  |
| I                         |  |
| A 150                     |  |
| A                         |  |
| 165                       |  |
| Brass                     |  |