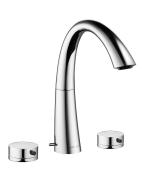

# **KWC** ZOE

Two-handle mixer - Basin

# Modell-Linie: ZOE | 12.203.151.000FL

Taps | Manual taps

#### 123347

chromeline, A 150, flexible connection hoses, with pop-up valve

#### 123349

chromeline, A 150, flexible connection hoses, without pop-up valve

- \* Two-handle mixer

- \* Two-handle mixer
  \* 3-hole
  \* EcoProtect water-saving device
  \* Swivel spout 90°
   Neoperl® Caché®
  \* OptimalSpace ample space for washing or working