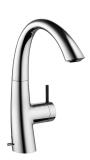

### **KWC** ZOE

Lever mixer - Basin

#### Modell-Linie: ZOE | 12.208.131.000FL

Taps | Manual taps

  \* gap between wall and centre of mounting hole min. 45 mm

  \* EcoProtect water-saving device

  \* Swivel spout 90°

- Neoperl® Caché® \* OptimalSpace ample space for washing or working

#### Pop-up\_valve

with pop-up valve

without pop-up valve

- \* KWC cartridge S 25
- with ceramic discs
- flow rate and temperature continuously variable \* Flexible connection hoses 3/8"
- \* Fastening by means of threaded sleeve M33 x 1.5 \* Mounting hole size ø35 mm
- \* Scope of delivery: KWC pop-up valve Z.538.581.000