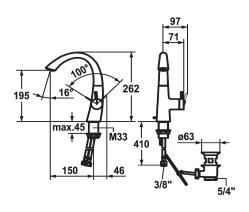

### **Technical Data**

| Flow rate              |          |
|------------------------|----------|
| Pop-up_valve           |          |
| Connection             |          |
| Spout                  |          |
| Handling               |          |
| Color_code             |          |
| Installation_type      |          |
| Faucet_typ             |          |
| Dimension Height       |          |
| G_Acoustic group       |          |
| Projection_A           | <u> </u> |
| Energy Label           | ·        |
| Dimension Water outlet | ·        |
| material               |          |

| 6 l/min (3 bar)           |
|---------------------------|
| with pop-up valve         |
| Flexible connection hoses |
| swivel                    |
| side lever                |
| chrome                    |
| Pillar installation       |
| Lever mixer               |
| 262                       |
| I                         |
| A 150                     |
| A                         |
| 195                       |
| Brass                     |
|                           |