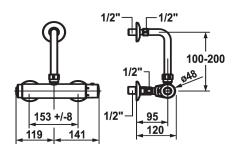

### KWC-No.

chromeline, AD 153, battery, without hand shower and hose

- \* Automatic controled
- automatically closing mixer with Start/Stop button D35 \* With mixing
- thermostat \* Wall elbow
- \* SkinProtect Safety stop prevents scalding
- \* Skin-Protect Sarety stop prevents scalaring

  \* Microprocessor-control

   duration of water flow adjustable, 45 seconds (factory setting)

- 24- or 48-hour-hygiene flushing activatable

  \* Electrovalve

  \* Wall connections ½" x ½", with shut-off valve L 40

  \* Wall connection ½" x ½", shut-off valve L 30 (wall elbow)

  \* Scope of delivery:

   Battery 6 V Lithium waterproof bonded

- lifespan at 100 circuits/day: 4 years

| battery      |  |
|--------------|--|
| chrome       |  |
| Wall mounted |  |
| Thermostatic |  |
| 232          |  |
| 150+/-8      |  |
| Brass        |  |