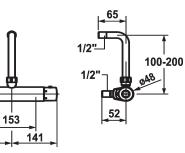

## Technical Data

| Connection         | without connections       |
|--------------------|---------------------------|
| Showerset          | without shower head, hose |
| Power supply       | battery                   |
| Color code         | chromeline                |
| Installation type  | Wall mounted              |
| Faucet_typ         | Thermostatic              |
| Measure Height     | 232                       |
| Connection measure | 153                       |
| material           | Brass                     |