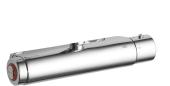

**KWC** IQUA Thermostatic mixer - Automatic, low-contact - Shower

Modell-Linie: IQUA | 21.692.100.0000R

Valves | Thermostatic mixing valve

duration of water flow - adjustable, 45 seconds (factory setting)
 24- or 48-hour-hygiene flushing activatable
 \* Electrovalve

## 123294

chromeline, AD 153, without wall connections, battery

\* Automatic controled

- automatically closing mixer with Start/Stop button D35
   \* With mixing
- thermostat \* Wall elbow
- \* SkinProtect Safety stop prevents scalding
- \* Microprocessor-control